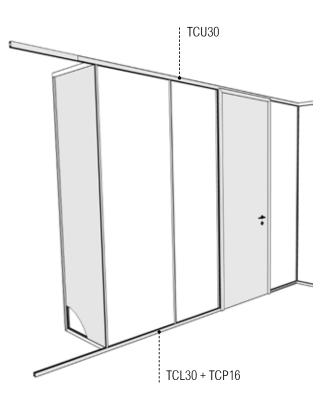

## Installation:

Bracket

Aluminium frame, 30mm 30 to 36 dB Rw 28 to 36 dB Ra

Traverse load certification

One-piece door frame:

- Full height
- Integrated in the glazing

Full height swing door Full heigh sliding door with CUBE system